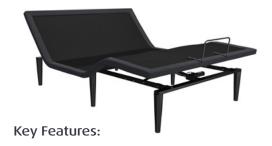

# Ergo Pro Smart

# **Key Features:**

- Head & Foot Articulation
- Zero-G Preset
- One Touch Flat
- · Child Lock
- Zero Clearance
- Anti-snore
- · Lumbar Support
- 2 programmable presets
- Smart Sleeptracker AI sensors
- · Smart Home Connectivity
- Soundbar
- Vibra-acoustic 2 7one Relaxation
- · Adjustable Relaxation Frequency
- TV/Reading preset
- USB fast charge (A+C)
- LED underbed lighting
- LED illuminated badge