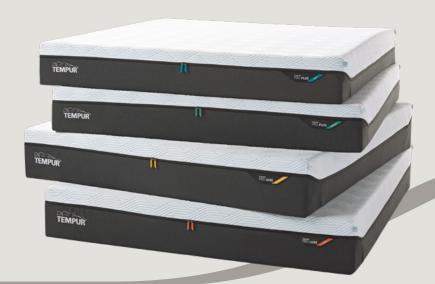

# Choose your TEMPUR Pro® model

With our simple step-up system, you can choose the model height that's right for you. With each step-up, you'll add more thickness - meaning more TEMPUR® Material and more luxurious comfort and body conforming support.

#### Pro Luxe

At a full 30cm in height, our TEMPUR Pro® Luxe brings all the luxury TEMPUR® can offer – our top-of-the-line model for the ultimate comfort and support.

#### Pro Plus

At 25cm in height, the TEMPUR Pro® Plus has a generous level of TEMPUR® Material inside for unique comfort and body conforming support.

### Рго

At 21cm in height, TEMPUR Pro® offers the signature TEMPUR® feeling that gently conforms to your body for perfect comfort and support.