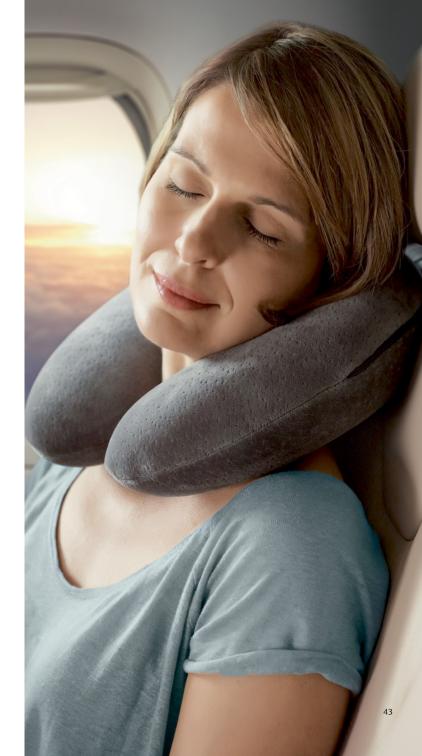

# **TEMPUR® Transit Pillow**

Supports the neck and head gently allowing you to sleep more comfortably when travelling.

Size: 30 x 28 x 8 cm