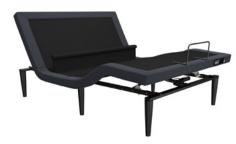

# TEMPUR® ZERO-G Adjustable Bases

At the touch of one button, the TEMPUR® ZERO-G base adjusts to form the ultimate position for a feeling of complete weightlessness in a single movement.

# Design

The ergonomic Bed Frame is lightweight, featuring a sleek breathable mesh surface designed to hug the curvature of the mattress and your body.

By gently elevating your legs, the TEMPUR® Zero G® pre-set is designed to help increase circulation throughout your body for an experience of complete relaxation that will leave you feeling refreshed and rejuvenated.

# Support

Discover your perfect position to sleep, read, and watch TV – your back, legs and neck are supported and perfectly cradled. The wireless remote is fitted with a one-touch button that raises legs slightly above the heart to relieve pressure off the lower spine and increase circulation.