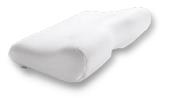

#### MILLENNIUM PILLOW

This pillow tilts forward slightly to hug your neck and shoulders when you sleep on your back or side. The contours are designed to provide proper alignment for your head, neck and shoulders.