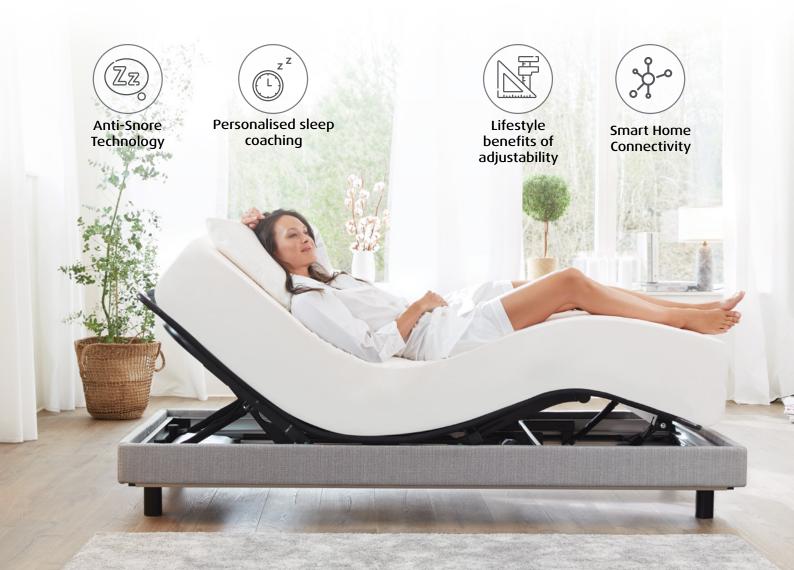

# TEMPUR® ZERO-G Adjustable Bases

At the touch of one button, the TEMPUR® ZERO-G base adjusts to form the ultimate position for a feeling of complete weightlessness in a single movement.

# Benefits of Adjustable Bases

# Design

The ergonomic Bed Frame is lightweight, featuring a sleek breathable mesh surface designed to hug the curvature of the mattress and your body.

By gently elevating your legs, the TEMPUR® Zero G® pre-set is designed to help increase circulation throughout your body for an experience of complete relaxation that will leave you feeling refreshed and rejuvenated.

New soothing Sonic Massage can relax your tension away. With a choice of three massage intensities, find your perfect setting to relax and rejuvenate.

# Support

Discover your perfect position to sleep, read, and watch TV – your back, legs and neck are supported and perfectly cradled. The wireless remote is fitted with a one-touch button that raises legs slightly above the heart to relieve pressure off the lower spine and increase circulation.