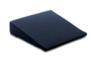

# TEMPUR® Seat Wedge

Designed to help relieve pressure on the back. The seat wedge pushes the pelvis forward, which helps bring your back to an upright posture. Ideal for working long periods of time in a sitting position. Size: 40 x 40 x 9/1 cm