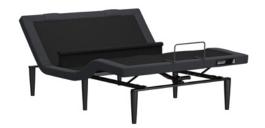

# TEMPUR® ZERO-G Adjustable Bases

At the touch of one button, the TEMPUR® ZERO-G base adjusts to form the ultimate position for a feeling of complete weightlessness in a single movement.

# Design

The ergonomic Bed Frame is lightweight, featuring a sleek breathable mesh surface designed to hug the curvature of the mattress and your body.

By gently elevating your legs, the TEMPUR® Zero G® pre-set is designed to help increase circulation throughout your body for an experience of complete relaxation that will leave you feeling refreshed and rejuvenated.

# Support

Discover your perfect position to sleep, read, and watch TV – your back, legs and neck are supported and perfectly cradled. The wireless remote is fitted with a one-touch button that raises legs slightly above the heart to relieve pressure off the lower spine and increase circulation.