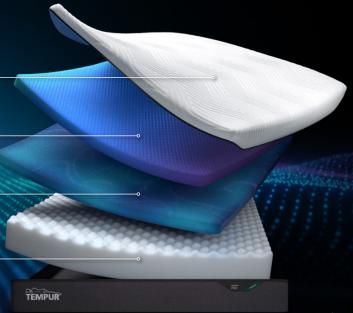

# **INSIDE THE** TEMPUR PRO®

Our most advanced and adaptive mattress ever

#### TEMPUR® Advanced Material

Relieves 20% more pressure,\* adapts even better and absorbs more motion.

#### TEMPUR Adapt® Material

24

The original pressure-relieving, body-conforming and motionabsorbing TEMPUR® Technology made even more resilient and long lasting.

#### TEMPUR DuraBase™ Technology

High-quality base technology working with the layers above to ensure long-lasting comfort and support.