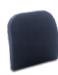

# TEMPUR® Seat Cushion

This cushion distributes your weight more evenly over the surface, improving comfort and reducing numbness while sitting. Can be used on most chairs.

Size: 40 x 42 x 5 cm